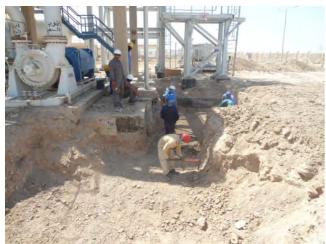

### **CPF – GREENFIELD UNDERGROUND PIPING INSTALLATIONS**

**CPF – Various Catch Pits and Underground Piping for Storm Water** 