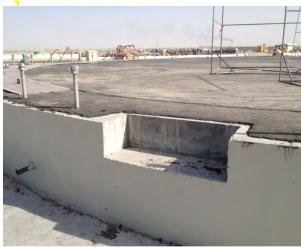

### **CPF – GREENFIELD UNDERGROUND PIPING INSTALLATIONS**

**CPF – Various Catch Pits and Underground Piping for Storm Water** 