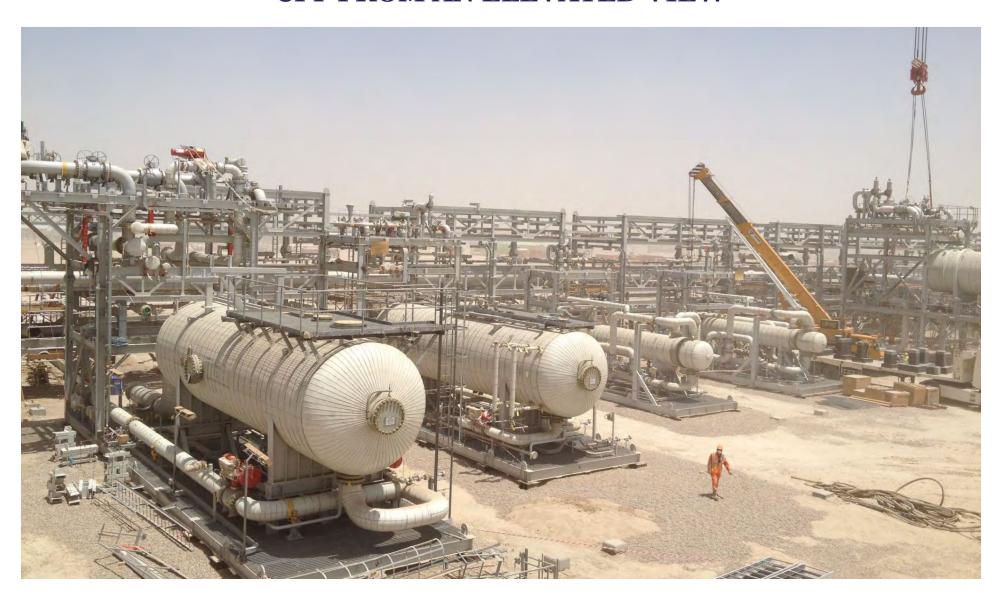

### **CPF – GREENFIELD PRIORITY STEEL ERECTION WORKS**

**CPF** – Installation of Structural Steel and Erection of Packaged Equipment Ladders and Platforms

### **CPF – GREENFIELD PRIORITY PIPE ERECTION WORKS**

**CPF – Piping Installation on Sleepers and in Piperacks** 