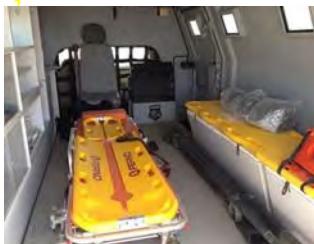

#### PIONEER CAMP MEDICAL CENTER

On standby for the Celebrations at site was the Pioneer Camp Medical Center which is set up to provide care for a variety of medical issues should the need arise; and is staffed by an expat doctor and expat medical staff. In the event of needing to transport a patient outside of Majnoon field the center has a bullet proof Ambulance (weighing a massive 8845 KG).