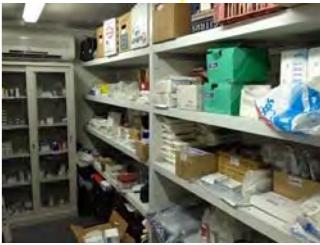

#### PIONEER CAMP MEDICAL CENTER

On standby for the Celebrations at site was the Pioneer Camp Medical Center which is set up to provide care for a variety of medical issues should the need arise; and is staffed by an expat doctor and expat medical staff. In the event of needing to transport a patient outside of Majnoon field the center has a bullet proof Ambulance (weighing a massive 8845 KG).