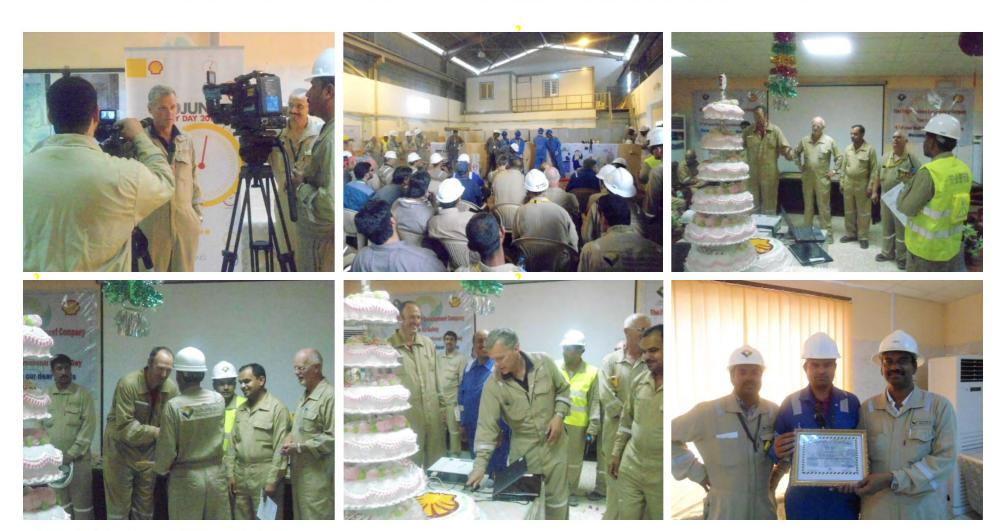

# **MAJNOON HAPPENINGS**

Weekly Site Report 10 June 2012

Tom Hooft (Technical Manager Majnoon Field Development) speaking to the work force and leading the leadership team during the 06 JUNE SAFETY DAY 2012 celebration

Olga Timmerhuis (HSE Execution Lead Shell) – Tom Hooft (Technical Manager Majnoon Field Development Shell) – Didrik Reymert (Vice President Shell) – Ammar Ishaq (Project Director Petrofac) – Anthony Charnloy (VP Production, HSE & SD Shell) – E. Sathyanarayanan (Vice President Petrofac)

Majnoon Happenings | 10 June 2012

**CPF – Celebrations at CPF on 06-JUNE** 

DS1 - Celebrations at DS1 on 06-JUNE

**ERW - Celebrations on 06-JUNE** 

**CPF – Celebrations at various Contractors camps on 06-JUNE** 