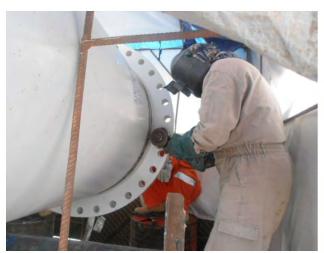

### **CPF – GREENFIELD PRIORITY PIPE ERECTION WORKS**

**CPF – Piping Installation on Sleepers and in Piperacks** 