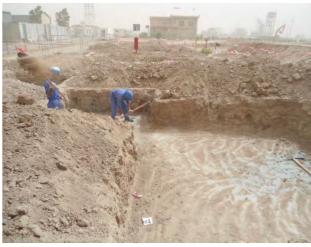

### **CPF – GREENFIELD UNDERGROUND PIPING INSTALLATIONS**

**CPF – Various Catch Pits and Underground Piping for Storm Water** 