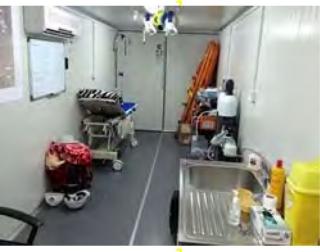

#### PIONEER CAMP MEDICAL CENTER

On standby for the Celebrations at site was the Pioneer Camp Medical Center which is set up to provide care for a variety of medical issues should the need arise; and is staffed by an expat doctor and expat medical staff. In the event of needing to transport a patient outside of Majnoon field the center has a bullet proof Ambulance (weighing a massive 8845 KG).