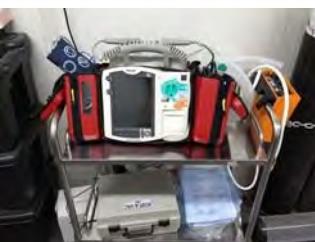

#### PIONEER CAMP MEDICAL CENTER

On standby for the Celebrations at site was the Pioneer Camp Medical Center which is set up to provide care for a variety of medical issues should the need arise; and is staffed by an expat doctor and expat medical staff. In the event of needing to transport a patient outside of Majnoon field the center has a bullet proof Ambulance (weighing a massive 8845 KG).