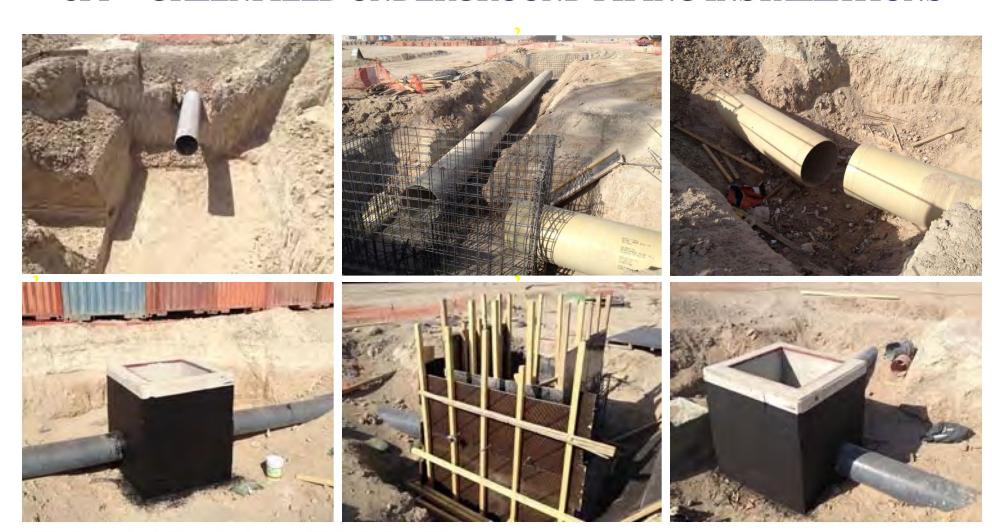

### **CPF – GREENFIELD UNDERGROUND PIPING INSTALLATIONS**

**CPF – Various Catch Pits and Underground Piping for Storm Water** 