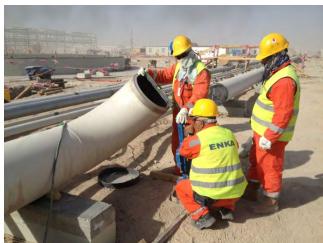

### **DS-1 – BROWNFIELD GENERAL CONSTRUCTION WORKS**

**DS1** – Pipe Installation and Foundation Installation