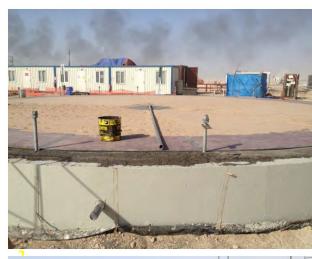

### **CPF – GREENFIELD UNDERGROUND PIPING INSTALLATIONS**

**CPF – Various Catch Pits and Underground Piping for Storm Water** 