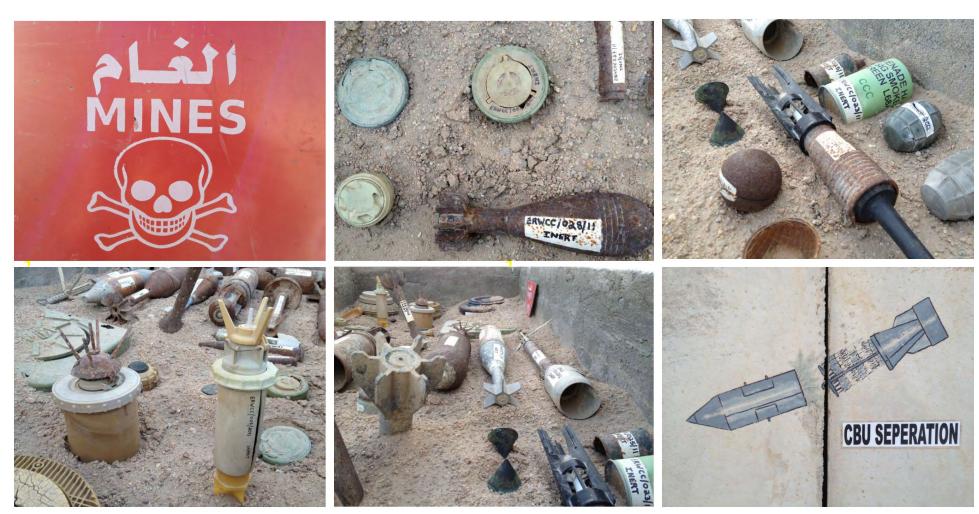

## MAJNOON EXPLOSIVE REMNANTS OF WAR (ERW) CLEARANCE

READ THE STORY ONLINE - TURNING A BATTLEFIELD BACK TO AN OILFIELD

VISIT: http://www.shell.com/home/content/aboutshell/features\_highlights/battlefield\_oilfield/

# MAJNOON EXPLOSIVE REMNANTS OF WAR (ERW) CLEARANCE

**READ THE STORY ONLINE - TURNING A BATTLEFIELD BACK TO AN OILFIELD** 

VISIT: http://www.shell.com/home/content/aboutshell/features\_highlights/battlefield\_oilfield/